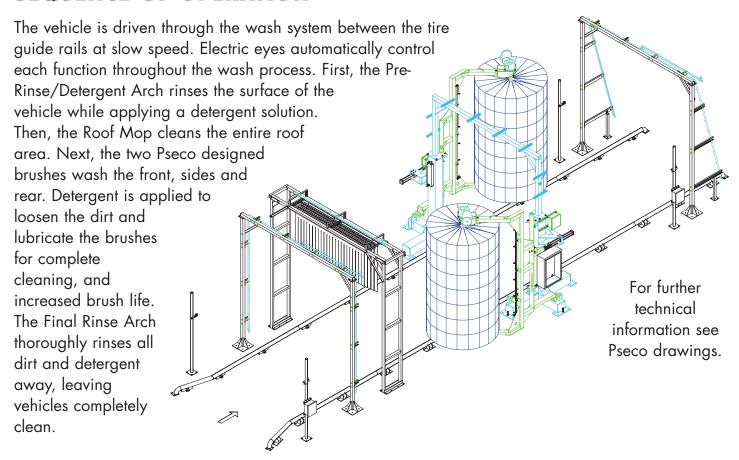

od results. This is a proven design with low operating and maintenance costs, and has a galvanized frame for long life. Built in North America, with local service and maintenance available in all areas.

### STANDARD WASH INCLUDES

- Pre-rinse arch
- Roof mop, stationary
- 2 wash brushes
- Final rinse arch
- Automatic soap metering
- Control panel
- Entrance traffic lights
- Electric eyes
- Guide rails

#### **OPTIONS**

- Chassis wash
- Wheel wash
- Roof mop Motorized
- Speed control
- Water reclaim
- Dryer
- Auto lube system
- Wax system
- Stainless steel skid plates
- Auto door control
- Splash walls



## PSECO INC.

6201 Hwy 7, Unit 4, Woodbridge, Ontario L4H OK7 Tel: (905) 850-1887 Fax: (905) 850-2192

# HEAVY DUTY BUS & TRUCK WASHES TWO BRUSH DRIVE THRU

#### SEQUENCE OF OPERATION



#### UTILITY REQUIREMENTS PROVIDED BY CUSTOMER:

#### **Electrical Supply:**

Provide 3 phase main service (voltage to suit) to Motor Control Panel Provide conduit/wiring from Motor Control Panel to Arches & Brush Module

#### Water Supply:

Provide main 2 1/2" cold water line @ 50 psi Provide piping from cold water line to Arches, Roof Mop & Brush Module

#### **Compressed Air Supply:**

Provide 1/2" air line @ 80 psi to Brush Module

#### **Minimum Space Requirements:**

Length: 45'
 Width: 18'
 Height: 13' 6" (Model DT212)

17' 6" (Model DT214)

# PSECO INC.

6201 Hwy 7, Unit 4, Woodbridge, Ontario L4H OK7 Tel: (905) 850-1887 Fax: (905) 850-2192