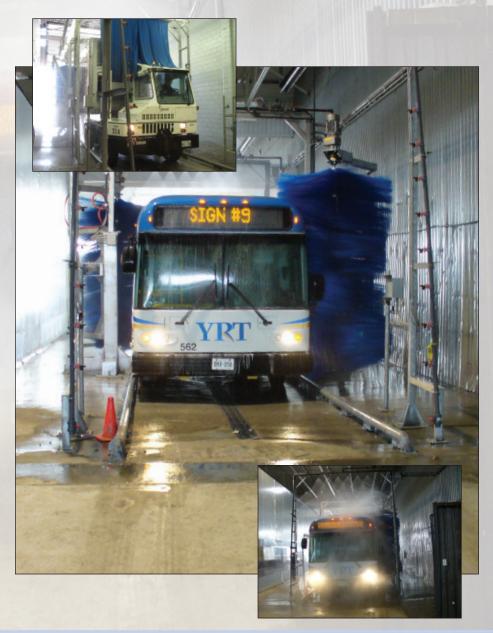

# HEAVY DUTY BUS & TRUCK WASHES TWO BRUSH DRIVE THRU

Model DT212 DRIVE THRU H.D. WASH Maximum Vehicle Height 12 ft. Model DT214 Same unit modified for 14 ft. vehicle height

This wash is ideal for the Fleet Manager who is looking for high volume with good results. This is a proven design with low operating and maintenance costs, and has a galvanized frame for long life. Built in North America, with local service and maintenance available in all areas.

### STANDARD WASH INCLUDES

- Pre-rinse arch
- Roof mop, stationary
- 2 wash brushes
- Final rinse arch
- Automatic soap metering
- Control panel
- Entrance traffic lights
- Electric eyes
- Guide rails